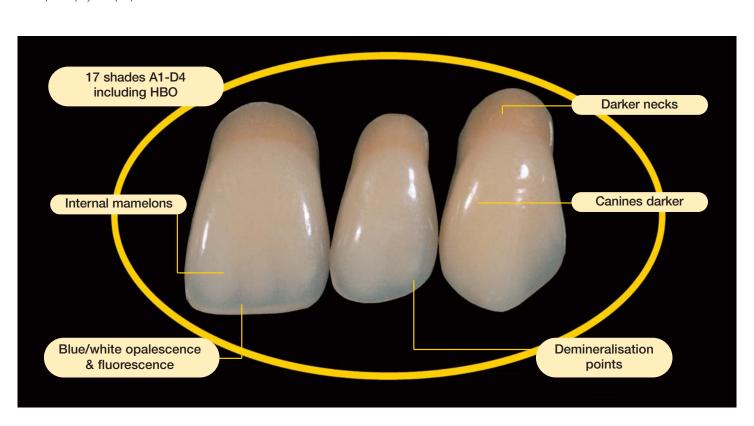

## Their many advantages include:

- Natural colour blending through advanced tooling and precise computer control of multiple colour layers.
- Naturally occurring blue/white opalescence and fluorescence.